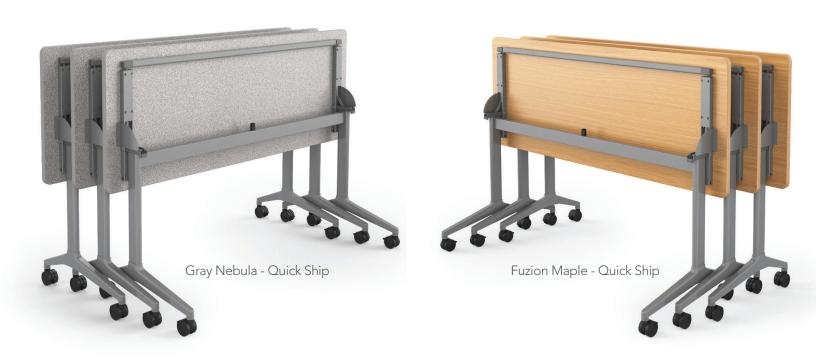

When flipped, the tables can be moved, nested out of the way and easily reconfigured by both students and teachers. The transition between these postures gives students choice and flexibility which enhances overall student engagement.

Available in all Haskell Education standard laminate finishes. Also available in two Quick Ship finishes: Gray Nebula and Fuzion Maple

OVERALL DIMENSIONS 24" D x 66" W WARRANTY

Haskell Education Limited Lifetime Warranty