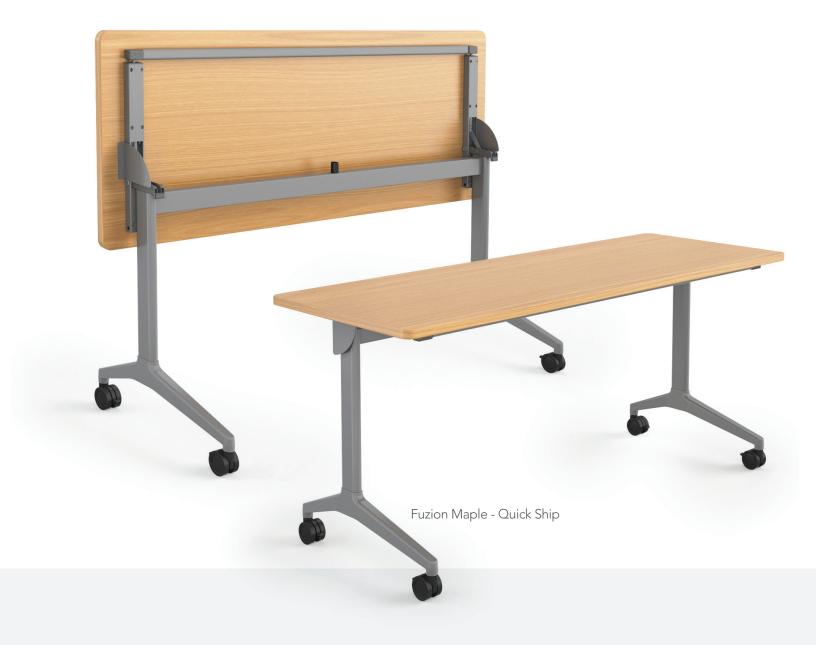

## FLIP / NESTING TABLE

The Echo Flip Table integrates seamlessly with the existing Echo Table collection. Offered in a variety of sizes and shapes, Echo Flip Tables easily nest providing an extra measure of flexibility suitable for any learning environment.

When flipped, the tables can be moved, nested out of the way and easily reconfigured by both students and teachers. The transition between these postures gives students choice and flexibility which enhances overall student engagement.

## SOPHISTICATED MODERN DESIGN

- Stylized Die Cast Aluminum legs available with casters and leveling glides
- Solid bar release mechanism for one handed operation
- Pneumatic supported pivot mechanism for smoother opening and closing
- Dimensions available: 24" D x 66" W
- Both Quick Ship and Standard Laminates available