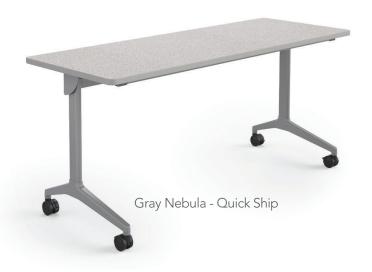

Available in all Haskell Education standard laminate finishes. Also available in two Quick Ship finishes: Gray Nebula and Fuzion Maple

OVERALL DIMENSIONS 24" D x 66" W WARRANTY

Haskell Education Limited Lifetime Warranty