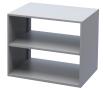

#### UNLIMITED STORAGE OPTIONS

The Maker Table frame is designed to accommodate multiple storage options. There are 7 different all metal storage modules that can be specified individually or in combination to create your own unique storage solution. Most of the modules can be accessed from both sides of the table making the configuration process simple and easy. In addition to bin storage, tool storage, and peg board storage, two sizes of shelving can be specified as either open or with locking doors. The tool storage module comes with a peg board wall on the back side.

Double Storage Module with Locking Doors

Double Storage Module

Peg Board Module

Tool Storage Module

Sinale Storage Module

Single Storage Module with **Locking Doors** 

**OVERALL DIMENSIONS** 

- Table: 84" X 42" X 36.5"