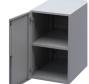

#### UNLIMITED STORAGE OPTIONS

The Maker Table frame is designed to accommodate multiple storage options. There are 7 different all metal storage modules that can be specified individually or in combination to create your own unique storage solution. Most of the modules can be accessed from both sides of the table making the configuration process simple and easy. In addition to bin storage, tool storage, and peg board storage, two sizes of shelving can be specified as either open or with locking doors. The tool storage module comes with a peg board wall on the back side.

Double Storage Module with Locking Doors

Double Storage Module

Peg Board Module

Tool Storage Module

Sinale Storage Module

Single Storage Module with **Locking Doors** 

**OVERALL DIMENSIONS** 

- Table: 84" X 42" X 36.5"