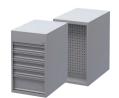

#### UNLIMITED STORAGE OPTIONS

The Maker Table frame is designed to accommodate multiple storage options. There are 7 different all metal storage modules that can be specified individually or in combination to create your own unique storage solution. Most of the modules can be accessed from both sides of the table making the configuration process simple and easy. In addition to bin storage, tool storage, and peg board storage, two sizes of shelving can be specified as either open or with locking doors. The tool storage module comes with a peg board wall on the back side.

Double Storage Module with Locking Doors

Double Storage Module

Peg Board Module

Tool Storage Module

Sinale Storage Module

Single Storage Module with **Locking Doors** 

**OVERALL DIMENSIONS** 

- Table: 84" X 42" X 36.5"