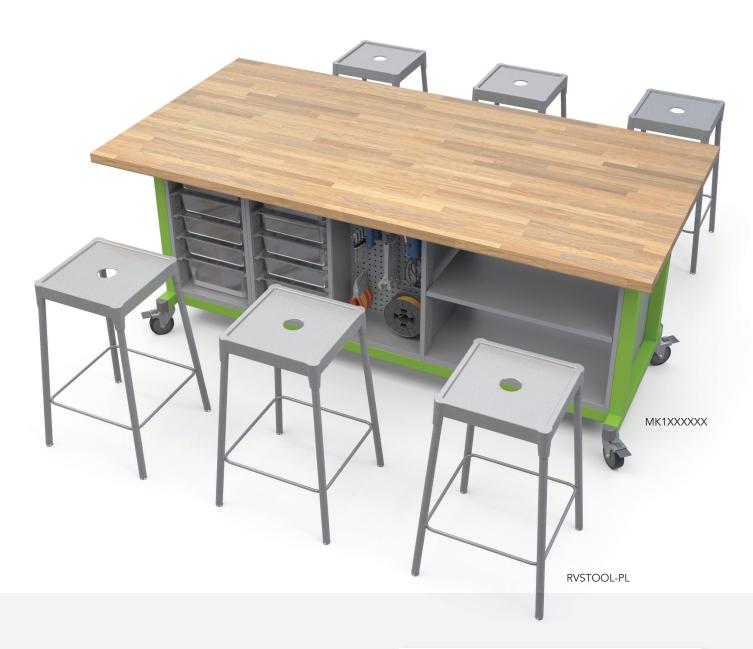

# MAKER TABLE WITH ROVER STOOLS

Makerspaces are collaborative learning environments where people come together to learn new skills, exchange ideas and share resources. They are as unique as the school cultures they represent and require flexible and configurable solutions for working, exploring and discovering. The Explorer Maker Table by Haskell Education has been designed to meet the demanding needs of these creative environments.

#### MAKE YOUR OWN MAKERS TABLE

The universal frame design allows the Maker Table to be configured with or without storage. The simple open frame option is perfect for spaces where storage is not required at the table and a more open feeling is desired. Our standard butcher block top adds to the durability of this table and with the simple addition of the optional power module and optional extension cord, the Maker Table is ready to work in any creative environment.

#### UNLIMITED STORAGE OPTIONS

The Maker Table frame is designed to accommodate multiple storage options. There are 7 different all metal storage modules that can be specified individually or in combination to create your own unique storage solution. Most of the modules can be accessed from both sides of the table making the configuration process simple and easy. In addition to bin storage, tool storage, and peg board storage, two sizes of shelving can be specified as either open or with locking doors. The tool storage module comes with a peg board wall on the back side.

#### **DURABILITY AND MOBILITY**

The Maker Table is constructed with an all metal welded frame for a life time of use, a hallmark of Haskell Education design and construction. With its integrated bumpers at the base level, durable locking casters and standard butcher block top, the Maker Table is perfect for active learning environments that require flexibility for multiple types of maker experiences. As part of the Explorer suite of solutions, the Maker Table easily supports dedicated and mobile makerspace environments and works seamlessly in any of todays collaborative learning spaces.