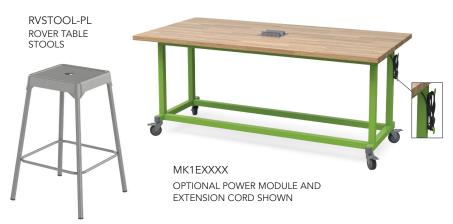

#### MAKE YOUR OWN MAKERS TABLE

The universal frame design allows the Maker Table to be configured with or without storage. The simple open frame option is perfect for spaces where storage is not required at the table and a more open feeling is desired. Our standard butcher block top adds to the durability of this table and with the simple addition of the optional power module and optional extension cord, the Maker Table is ready to work in any creative environment.

Double Storage Module with Locking Doors

Double Storage Module

Peg Board Module

Tool Storage Module

Sinale Storage Module

Single Storage Module with **Locking Doors** 

**OVERALL DIMENSIONS** 

- Table: 84" X 42" X 36.5"

- Top: 84" X 42" X 1.5"