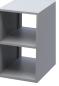

#### UNLIMITED STORAGE OPTIONS

The Maker Table frame is designed to accommodate multiple storage options. There are 7 different all metal storage modules that can be specified individually or in combination to create your own unique storage solution. Most of the modules can be accessed from both sides of the table making the configuration process simple and easy. In addition to bin storage, tool storage, and peg board storage, two sizes of shelving can be specified as either open or with locking doors. The tool storage module comes with a peg board wall on the back side.

Double Storage Module with Locking Doors

Double Storage Module

Peg Board Module

Tool Storage Module

Sinale Storage Module

Single Storage Module with **Locking Doors** 

**OVERALL DIMENSIONS** 

- Table: 84" X 42" X 36.5"