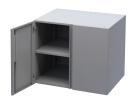

#### UNLIMITED STORAGE OPTIONS

The Maker Table frame is designed to accommodate multiple storage options. There are 7 different all metal storage modules that can be specified individually or in combination to create your own unique storage solution. Most of the modules can be accessed from both sides of the table making the configuration process simple and easy. In addition to bin storage, tool storage, and peg board storage, two sizes of shelving can be specified as either open or with locking doors. The tool storage module comes with a peg board wall on the back side.

Double Storage Module with Locking Doors

Double Storage Module

Peg Board Module

Tool Storage Module

Sinale Storage Module

Single Storage Module with **Locking Doors** 

**OVERALL DIMENSIONS** 

- Table: 84" X 42" X 36.5"