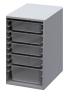

#### UNLIMITED STORAGE OPTIONS

The Maker Table frame is designed to accommodate multiple storage options. There are 7 different all metal storage modules that can be specified individually or in combination to create your own unique storage solution. Most of the modules can be accessed from both sides of the table making the configuration process simple and easy. In addition to bin storage, tool storage, and peg board storage, two sizes of shelving can be specified as either open or with locking doors. The tool storage module comes with a peg board wall on the back side.

Double Storage Module with Locking Doors

Double Storage Module

Peg Board Module

Tool Storage Module

Sinale Storage Module

Single Storage Module with **Locking Doors** 

**OVERALL DIMENSIONS** 

- Table: 84" X 42" X 36.5"