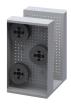

#### UNLIMITED STORAGE OPTIONS

The Maker Table frame is designed to accommodate multiple storage options. There are 7 different all metal storage modules that can be specified individually or in combination to create your own unique storage solution. Most of the modules can be accessed from both sides of the table making the configuration process simple and easy. In addition to bin storage, tool storage, and peg board storage, two sizes of shelving can be specified as either open or with locking doors. The tool storage module comes with a peg board wall on the back side.

Double Storage Module with Locking Doors

Double Storage Module

Peg Board Module

Tool Storage Module

Sinale Storage Module

Single Storage Module with **Locking Doors** 

**OVERALL DIMENSIONS** 

- Table: 84" X 42" X 36.5"