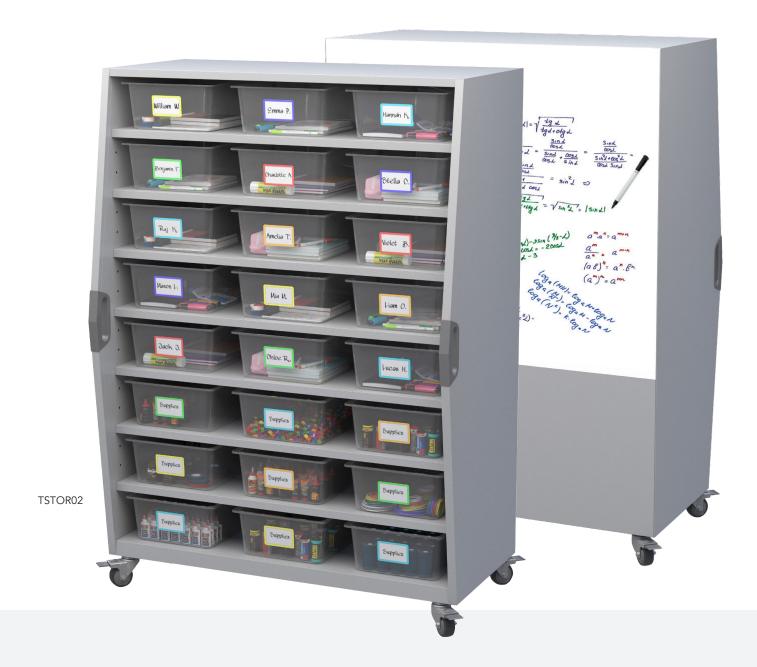

# TALL STORAGE CART

This tall, versatile, mobile storage unit offers a sleek design solution for classroom storage and makerspaces and is available with either tote bins or fixed open shelves for large format storage. As part of the Explorer Storage System the Tall Storage Cart allows educators to organize, store and distribute learning materials or maker manipulatives. The integrated whiteboard back expands the functionality of this unit making it the perfect storage solution for any learning environment.

## STORAGE OPTIONS

The Tall Storage Cart configured for bin storage accommodates 24 durable clear totes which can accommodate a multitude of learning materials while the open format storage unit with 4 fixed shelves allows for the storage of larger items as well as maker projects that are a work in process. The extra deep shelves assure that many different types of storage needs will be meet.

### **VERSATILITY**

The Tall Storage Cart comes standard with a white board surface on the back of the cart. Because the entire case is of metal construction magnetic markers and erasers can easily be attached for quick access. Equipped with heavy duty casters, the entire unit can easily be oriented so that the back side can serve as an ideation space for small groups or individual problem solving.