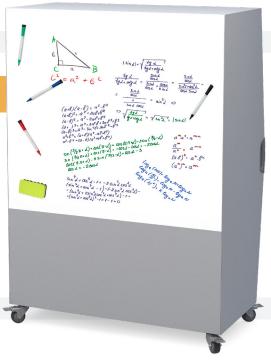

### **VERSATILITY**

The Tall Storage Cart comes standard with a white board surface on the back of the cart. Because the entire case is of metal construction magnetic markers and erasers can easily be attached for quick access. Equipped with heavy duty casters, the entire unit can easily be oriented so that the back side can serve as an ideation space for small groups or individual problem solving.