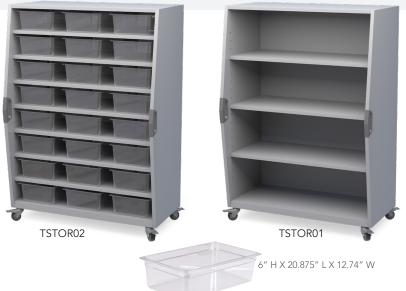

## STORAGE OPTIONS

The Tall Storage Cart configured for bin storage accommodates 24 durable clear totes which can accommodate a multitude of learning materials while the open format storage unit with 4 fixed shelves allows for the storage of larger items as well as maker projects that are a work in process. The extra deep shelves assure that many different types of storage needs will be meet.

#### **OVERALL DIMENSIONS**

- 47" X 26.5" X 66"
- 4 Shelf Configuration: 45"W X 21.5"D X 14"H
- 8 Shelf Configuration: 45"W X 21.5"D X 6.5"H

FINISH