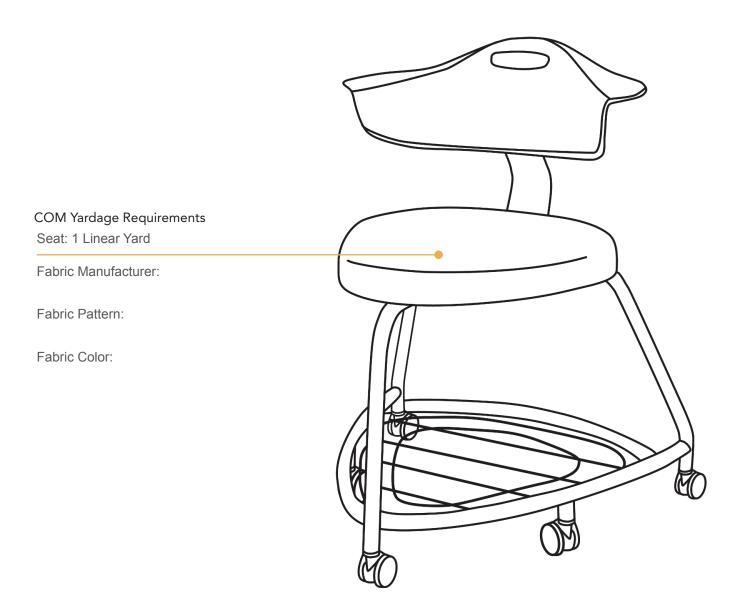

## 360™ CHAIR SERIES

For Purchase Order Number:

**FABRIC PLANNER** 

Project Name:

Yardage requirements are for non-railroaded upholstery.

Please contact customer service for railroading requirements or repeats over 2 inches.