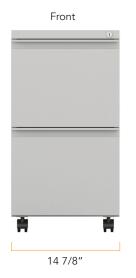

#### FRAME FINISH

Arctic Grey

OVERALL DIMENSIONS 14 7/8" W x 22 7/8" D x 27 1/2" H