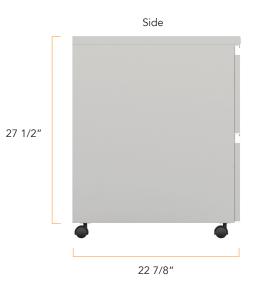

#### FRAME FINISH

Arctic Grey

OVERALL DIMENSIONS 14 7/8" W x 22 7/8" D x 27 1/2" H