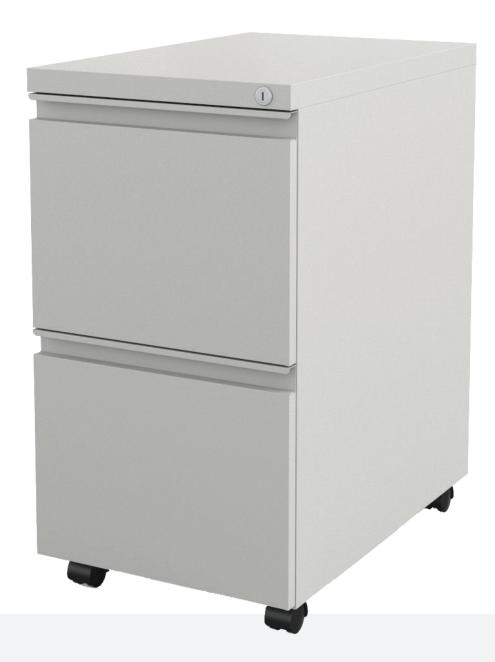

# MOBILE FILE / FILE PEDESTAL

This well constructed File / File mobile storage pedestal from our Captiva Storage Series is constructed with full extension rails and bars for side-to-side or back-to-front filing.

#### **FEATURES**

- Caster for easy mobility
- Recessed finger pull
- Locking drawers
- Full extension drawers

#### FRAME FINISH

Arctic Grey

OVERALL DIMENSIONS 14 7/8" W x 22 7/8" D x 27 1/2" H