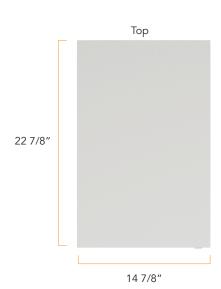

#### FRAME FINISH

Arctic Grey

OVERALL DIMENSIONS 14 7/8" W x 22 7/8" D x 27 1/2" H