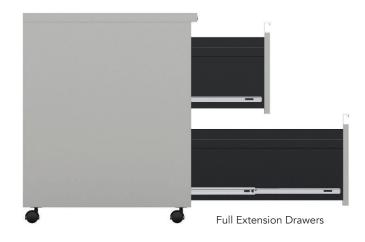

#### **FEATURES**

- Caster for easy mobility
- Recessed finger pull
- Locking drawers
- Full extension drawers