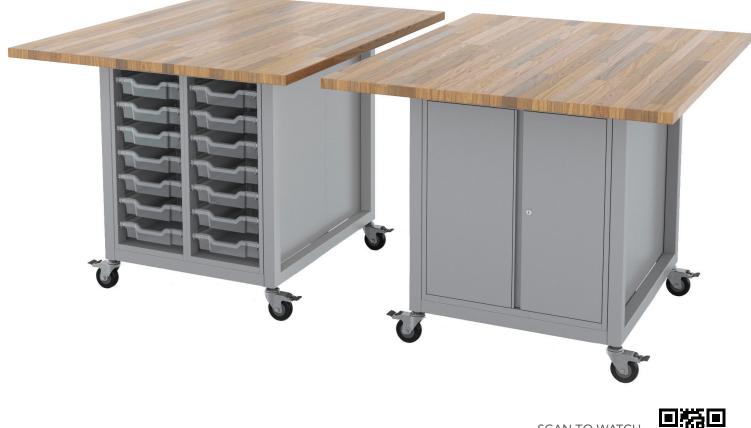

### STANDING HEIGHT MAKER TABLE

At 42" high, the Voyager Maker Table is ready to work in any creative environment. The all-steel frame and storage design of the table supports two different storage solutions, one on each side of the table for easy access. One side contains a cabinet with 14 removable bins, perfect for the storage of maker manipulatives. The other side offers a lockable storage cabinet with one adjustable shelf. Our solid hard maple butcher block top adds to the durability and functionality of the Voyager Maker Table.

### DURABILITY AND MOBILITY

The Voyager Maker Table is constructed with an all metal welded frame for a life time of use, a hallmark of Haskell Education design and construction. With its durable locking casters and standard butcher block top, the Maker Table is perfect for active learning environments that require flexibility for multiple types of maker experiences. As part of the Voyager suite of solutions, the Voyager Maker Table easily supports dedicated and mobile makerspace environments and works seamlessly in any of todays collaborative learning spaces.