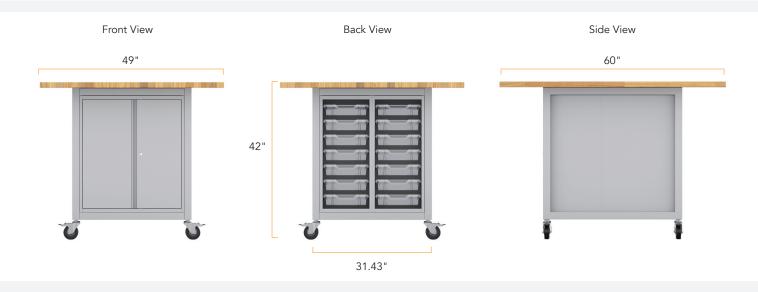

### STANDING HEIGHT MAKER TABLE

At 42" high, the Voyager Maker Table is ready to work in any creative environment. The all-steel frame and storage design of the table supports two different storage solutions, one on each side of the table for easy access. One side contains a cabinet with 14 removable bins, perfect for the storage of maker manipulatives. The other side offers a lockable storage cabinet with one adjustable shelf. Our solid hard maple butcher block top adds to the durability and functionality of the Voyager Maker Table.

### FRAME FINISH

Platinum

OVERALL DIMENSIONS

- Table: 42"H X 49"W X 37"D

- Top: 60" X 49" X 1.5"